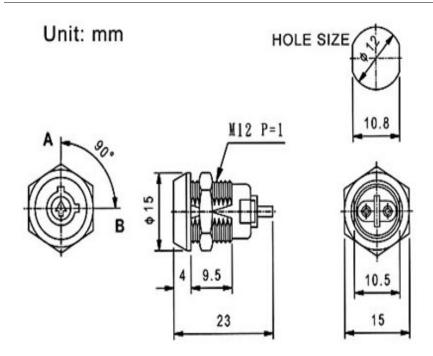

## DESCRIPTION:

- Zinc alloy die cast housing and cylinder.
- Bright chrome plated standard.
- No pin tumbler mechanism.
- Zinc alloy tubular keys, chrome plated.
- Key withdrawals in both positions only.
- Silver plated contacts and terminals.
- 2 position (off-on) 2 terminals.
- Hex nut or speed clip mounted.
- 1 combination only.